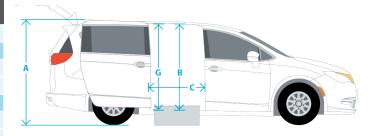

#### **DIMENSIONS & SPECIFICATIONS**

| Chrysler Patriot Full-cut, Side-entry      |          |
|--------------------------------------------|----------|
| A Overall Van Height w/Stowed Luggage Rack | 71.5"    |
| Door Opening                               |          |
| B Usable Height                            | 54"      |
| C Usable Width                             | 31.5"    |
| Interior Information                       |          |
| G Height at Center of Van                  | 58"      |
| H Lowered Floor Length (flat area)         | 83"      |
| Lowered Floor Width                        | 61"      |
| Removable Front-row Seats                  | Yes      |
| Ramp Information                           |          |
| Fold-Out / In-Floor                        | Fold out |
| Power / Manual                             | Power    |
| Weight Capacity                            | 800 lbs. |
| Full / Half Cut                            | Full     |
| <b>D</b> Length                            | 55"      |
| E Width                                    | 28"      |
| F Angle                                    | 10°      |
| Kneeling System                            | No       |