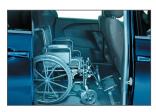

# CHOOSE THE VIEW THAT'S RIGHT FOR YOU

Transports up to six people, including one wheelchair passenger.

Driver

(Transfer seat required)

Passenger Front

Passenger Center