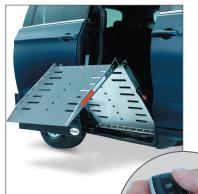

**Easily Accessible** A power fold-out ramp and 54 inches of dooropening height open to a spacious interior with 58 inches of headroom. The ramp is operated by an independent key fob.

#### **DIMENSIONS & SPECIFICATIONS**

| Chrysler Patriot Full-cut, Side-entry      |          |
|--------------------------------------------|----------|
| A Overall Van Height w/Stowed Luggage Rack | 71.5"    |
| Door Opening                               |          |
| B Usable Height                            | 54"      |
| C Usable Width                             | 31.5"    |
| Interior Information                       |          |
| G Height at Center of Van                  | 58"      |
| H Lowered Floor Length (flat area)         | 83"      |
| Lowered Floor Width                        | 61"      |
| Removable Front-row Seats                  | Yes      |
| Ramp Information                           |          |
| Fold-Out / In-Floor                        | Fold out |
| Power / Manual                             | Power    |
| Weight Capacity                            | 800 lbs. |
| Full / Half Cut                            | Full     |
| <b>D</b> Length                            | 55"      |
| E Width                                    | 28"      |
| F Angle                                    | 10°      |
| Kneeling System                            | No       |