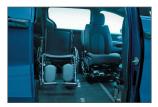

# CHOOSE THE VIEW THAT'S RIGHT FOR YOU

Transports up to six people, including one wheelchair passenger.

Driver

(Transfer seat required)

Passenger Front

Passenger Center