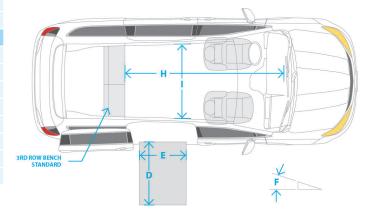

#### **DIMENSIONS & SPECIFICATIONS**

| Chrysler Patriot Full-cut, Side-entry      |          |
|--------------------------------------------|----------|
| A Overall Van Height w/Stowed Luggage Rack | 71.5"    |
| Door Opening                               |          |
| B Usable Height                            | 54"      |
| C Usable Width                             | 31.5"    |
| Interior Information                       |          |
| G Height at Center of Van                  | 58"      |
| H Lowered Floor Length (flat area)         | 83"      |
| Lowered Floor Width                        | 61"      |
| Removable Front-row Seats                  | Yes      |
| Ramp Information                           |          |
| Fold-Out / In-Floor                        | Fold out |
| Power / Manual                             | Power    |
| Weight Capacity                            | 800 lbs. |
| Full / Half Cut                            | Full     |
| <b>D</b> Length                            | 55"      |
| E Width                                    | 28"      |
| F Angle                                    | 10°      |
| Kneeling System                            | No       |