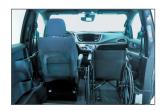

# CHOOSE THE VIEW THAT'S RIGHT FOR YOU

Transports up to six people, including one wheelchair passenger.

Driver

(Transfer seat required)

Passenger Front

Passenger Center