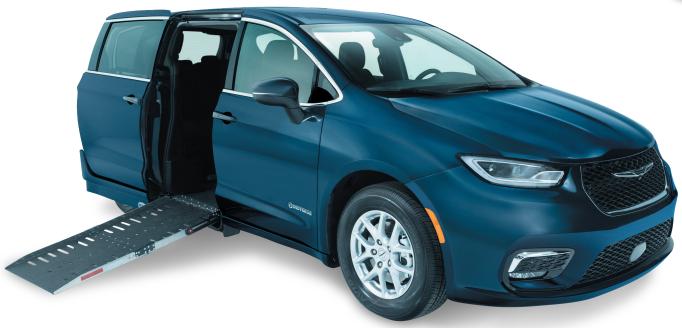

#### Chrysler Voyager or Pacifica Patriot™

CONVERSION: PATRIOT

CUT: **FULL** 

ENTRY: **SIDE** RAMP DEPLOYMENT: **POWER** 

### Now You Can Choose the Seating Option That's Best For You.

The Patriot conversion delivers an accessible van with flexible seating that looks and drives like a factory-made minivan.

**Front- or Second-row Seating** Wheelchair passengers can enjoy a front-row view, ride in the spacious second row or drive the van themselves with the assistance of a transfer seat.

**Easily Accessible** A power fold-out ramp and 54 inches of dooropening height open to a spacious interior with 58 inches of headroom. The ramp is operated by an independent key fob.

# Experience comfort, flexibility and reliable performance.

**Abundantly Accessible** 

Experience a spacious interior with wheelchair-friendly flooring that is easy to clean and maintain.

**Third-row Seating** 