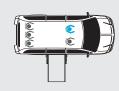

# CHOOSE THE VIEW THAT'S RIGHT FOR YOU

Transports up to six people, including one wheelchair passenger.

Driver

(Transfer seat required)

Passenger Front

Passenger Center