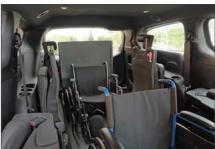

## CREATE THE SPACE YOU NEED IN SECONDS.

Go from a conventional minivan format to a wheelchair accessible vehicle in under a minute.

4 Passengers + 1 Wheelchair User

**6 Passengers** 

2 Passengers + 2 Wheelchair Users