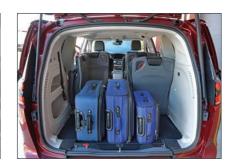

## Chrysler Pacifica or Voyager Flex6

CONVERSION: FLEX6

CUT: **LONG** 

ENTRY: **REAR** 

RAMP DEPLOYMENT: MANUAL











**Fold & Turn Seats**Comfortable, full-size seats easily fold and turn out of the way to create space for up to two wheelchairs or cargo.



FlexFlat™ Manual Ramp
The ramp simply folds into
the floor when not in use
creating more cargo space.
With two wheelchairs onboard, it stores upright.

## Manage your driving experience with ease.

- Flexible & Adaptable This van can be quickly configured to accommodate up to two wheelchair passengers or six non-wheelchair passengers.
- 4-year Conversion Warranty The one and only four-year or 50,000-mile consumer-use conversion warranty.
- Rear Ramp Loading/Unloading Easier to load in driveways, standard parking spots, and on one-way streets. One lever controls all ramp movements.
- 2nd-row wheelchair Position The wheelchair passenger rides close to