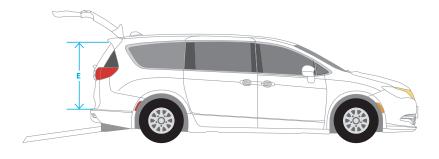

## **DIMENSIONS:**

| ormation                      | Chrysler Pacifica/<br>Voyager                                                            |
|-------------------------------|------------------------------------------------------------------------------------------|
| Ramp width                    | 30"                                                                                      |
| Ramp length                   | 48"                                                                                      |
| Ramp Capacity                 | 800 lbs.                                                                                 |
| Ramp Angle                    | 10°                                                                                      |
| Lowered floor length          | 99.4"                                                                                    |
| Lowered floor width           | 32"                                                                                      |
| Entrance & Interior head room | 56"                                                                                      |
|                               | Ramp width Ramp length Ramp Capacity Ramp Angle Lowered floor length Lowered floor width |