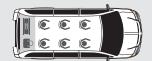

## CREATE THE SPACE YOU NEED IN SECONDS.

Go from a conventional minivan format to a wheelchair accessible vehicle in under a minute.

4 Passengers + 1 Wheelchair User

**6 Passengers** 

2 Passengers + 2 Wheelchair Users