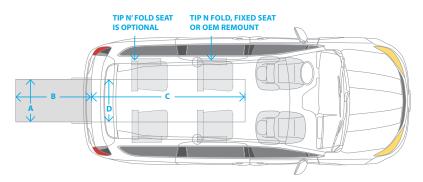

## **DIMENSIONS:**

| ormation                      | Chrysler Pacifica/<br>Voyager                                                            |
|-------------------------------|------------------------------------------------------------------------------------------|
| Ramp width                    | 30"                                                                                      |
| Ramp length                   | 48"                                                                                      |
| Ramp Capacity                 | 800 lbs.                                                                                 |
| Ramp Angle                    | 10°                                                                                      |
| Lowered floor length          | 99.4"                                                                                    |
| Lowered floor width           | 32"                                                                                      |
| Entrance & Interior head room | 56"                                                                                      |
|                               | Ramp width Ramp length Ramp Capacity Ramp Angle Lowered floor length Lowered floor width |