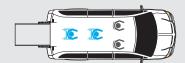

## CREATE THE SPACE YOU NEED IN SECONDS.

Go from a conventional minivan format to a wheelchair accessible vehicle in under a minute.

4 Passengers + 1 Wheelchair User

**6 Passengers** 

2 Passengers + 2 Wheelchair Users