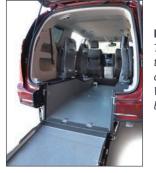

FlexFlat™ Manual Ramp
The ramp simply folds into
the floor when not in use
creating more cargo space.
With two wheelchairs onboard, it stores upright.

## Manage your driving experience with ease.

- Flexible & Adaptable This van can be quickly configured to accommodate up to two wheelchair passengers or six non-wheelchair passengers.
- 4-year Conversion Warranty The one and only four-year or 50,000-mile consumer-use conversion warranty.
- Rear Ramp Loading/Unloading Easier to load in driveways, standard parking spots, and on one-way streets. One lever controls all ramp movements.
- 2nd-row wheelchair Position The wheelchair passenger rides close to front row passengers. When transporting four non-wheelchair passengers, the wheelchair passenger will ride in the 3rd-row position.
- Fold & Turn Seating 2nd-row seats can be folded then turned out of the way to create space for wheelchair passenger(s) or luggage.
- FlexFlat Ramp This sturdy manual ramp is easily deployed for loading wheelchair passengers and folds flat into the floor when not in use to create space for luggage or cargo. Only Driverge has it!