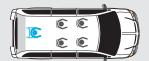

## CREATE THE SPACE YOU NEED IN SECONDS.

Go from a conventional minivan format to a wheelchair accessible vehicle in under a minute.

4 Passengers + 1 Wheelchair User

**6 Passengers** 

2 Passengers + 2 Wheelchair Users

4 Passengers and Cargo