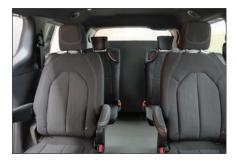

## CREATE THE SPACE YOU NEED IN SECONDS.

Go from a conventional minivan format to a wheelchair accessible vehicle in under a minute.

4 Passengers + 1 Wheelchair User

**6 Passengers** 

2 Passengers + 2 Wheelchair Users

4 Passengers and Cargo