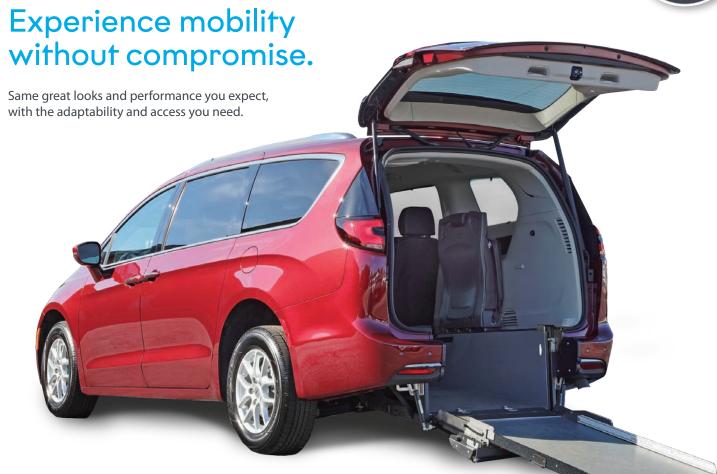

## Chrysler Pacifica or Voyager Flex6

CONVERSION: FLEX6

CUT: **LONG** 

ENTRY: **REAR** 

RAMP DEPLOYMENT: MANUAL

**Fold & Turn Seats**Comfortable, full-size seats easily fold and turn out of the way to create space for up to two wheelchairs or cargo.

## Manage your driving experience with ease.

- Flexible & Adaptable This van can be quickly configured to accommodate up to two wheelchair passengers or six non-wheelchair passengers.
- 4-year Conversion Warranty The one and only four-year or 50,000-mile consumer-use conversion warranty.
- Rear Ramp Loading/Unloading Easier to load in driveways, standard parking spots, and on one-way streets. One lever controls all ramp movements.
- 2nd-row wheelchair Position The wheelchair passenger rides close to front row passengers. When transporting four non-wheelchair passengers, the wheelchair passenger will ride in the 3rd-row position.
- Fold & Turn Seating 2nd-row seats can be folded then turned out of the way to create space for wheelchair passenger(s) or luggage.
- FlexFlat Ramp This sturdy manual ramp is easily deployed for loading wheelchair passengers and folds flat into the floor when not in use to create space for luggage or cargo. Only Driverge has it!